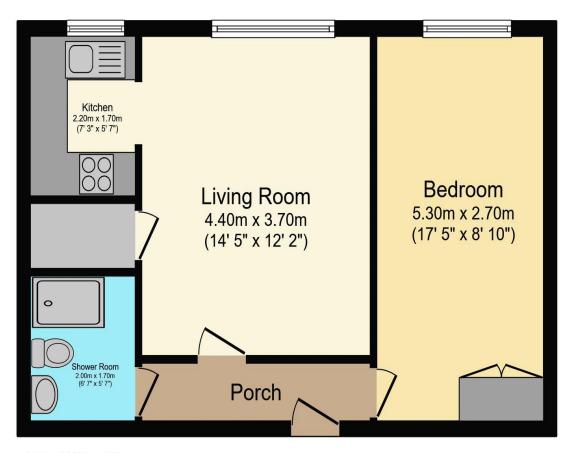

## Visit us at retirementhomesearch.co.uk

Total floor area 44.0 m<sup>2</sup> (474 sq.ft.) approx

This floor plan is for illustrative purposes only. It is not drawn to scale. Any measurements, floor areas (including any total floor area), openings and orientation are approximate. No details are guaranteed, they cannot be relied upon for any purpose and they do not form part of any agreement. No liability is taken for any error, omission or misstatement. A party must rely upon its own inspection(s). Powered by www.focalagent.com